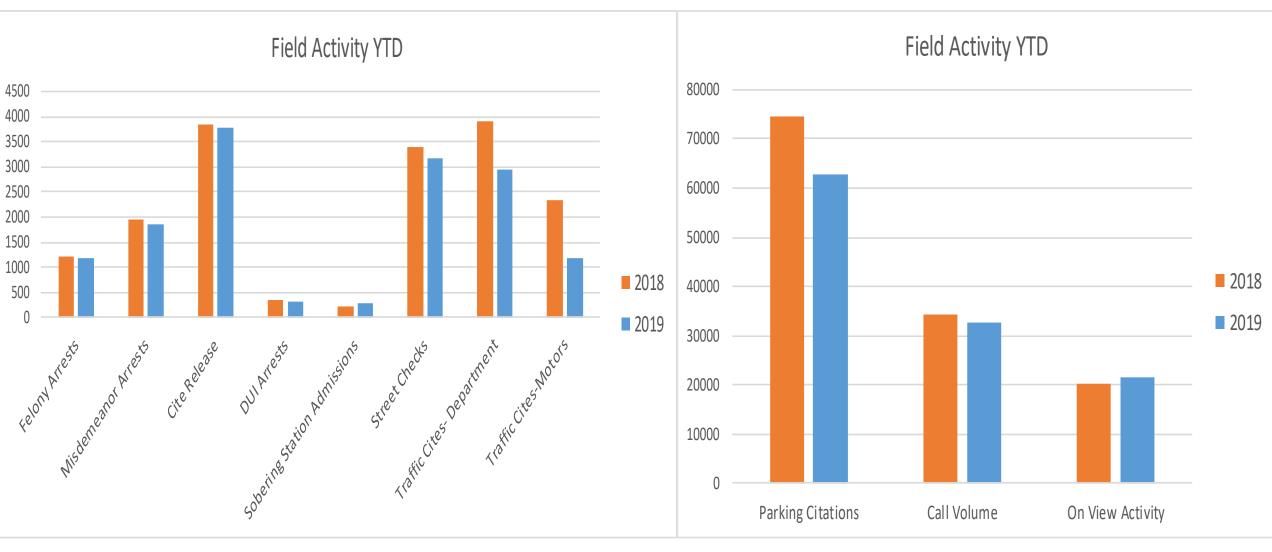

# Field Activity

| Field Activity              | September-19 | October-19 | November-19 | Percent Change | November-18 | Percent Change | YTD-18 | YTD-19 | Percent Change |
|-----------------------------|--------------|------------|-------------|----------------|-------------|----------------|--------|--------|----------------|
| Felony Arrests              | 96           | 110        | 87          | -21%           | 97          | -10%           | 1197   | 1182   | -1%            |
| Misdemeanor Arrests         | 186          | 188        | 175         | -7%            | 146         | 20%            | 1939   | 1858   | -4%            |
| Cite Release                | 317          | 361        | 232         | -36%           | 270         | -14%           | 3832   | 3773   | -2%            |
| DUI Arrests                 | 25           | 28         | 27          | -4%            | 27          | 0%             | 349    | 313    | -10%           |
| Sobering Station Admissions | 27           | 37         | 30          | -19%           | 18          | 67%            | 202    | 296    | 47%            |
| Street Checks               | 260          | 250        | 225         | -10%           | 239         | -6%            | 3384   | 3157   | -7%            |
| Parking Citations           | 6005         | 5244       | 4542        | -13%           | 7011        | -35%           | 74479  | 62622  | -16%           |
| Traffic Cites- Department   | 288          | 207        | 213         | 3%             | 312         | -32%           | 3911   | 2956   | -24%           |
| Traffic Cites-Motors        | 110          | 78         | 98          | 26%            | 206         | -52%           | 2328   | 1186   | -49%           |
| Call Volume                 | 3183         | 3142       | 2783        | -11%           | 2864        | -3%            | 34418  | 32594  | -5%            |
| On View Activity            | 1903         | 1659       | 1566        | -6%            | 1641        | -5%            | 20297  | 21639  | 7%             |

# Field Activity