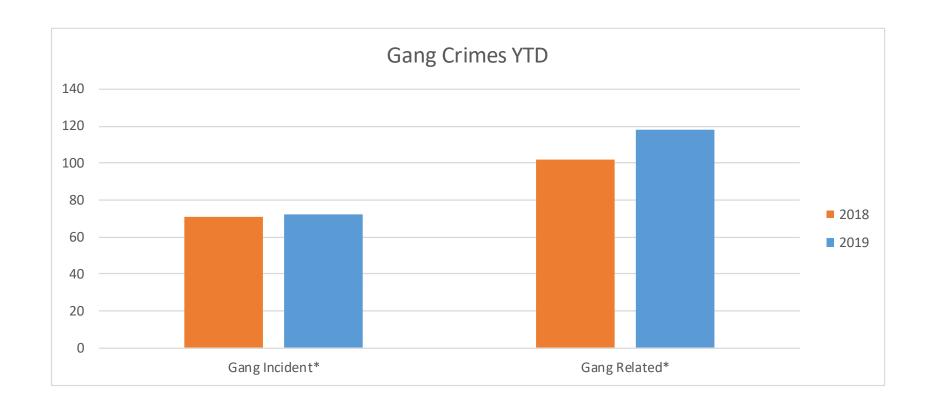

# Gang Crimes

| <b>Crime Description</b> | September-19 | October-19 | November-19 | Percent Change | November-18 | Percent Change | YTD-18 | YTD-19 | Percent Change |
|--------------------------|--------------|------------|-------------|----------------|-------------|----------------|--------|--------|----------------|
| Gang Incident*           | 5            | 4          | 2           | -50%           | 5           | -60%           | 71     | 72     | 1%             |
| Gang Related*            | 5            | 20         | 18          | -10%           | 4           | 350%           | 102    | 118    | 16%            |

<sup>\*</sup>Gang Incident- Crimes committed for the benefit of the gang

<sup>\*</sup>Gang Related- Crimes committed by gang members but not necessarily for the benefit of the gang