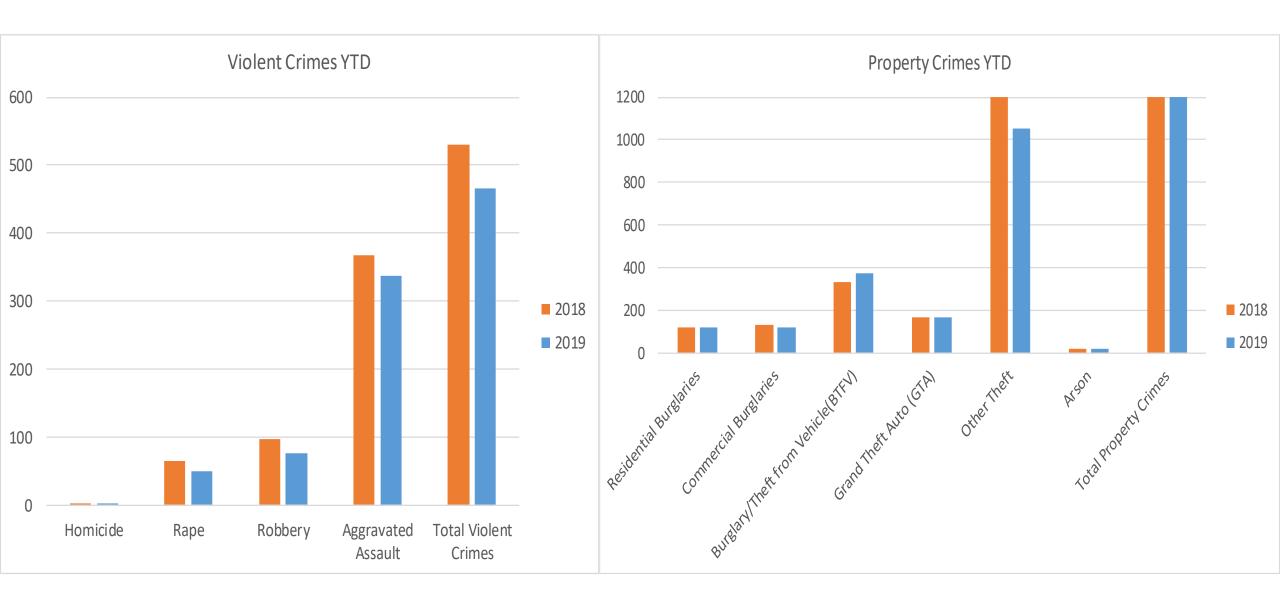

# Part 1 Crimes

| Crime Description                 | September-19 | October-19 | November-19 | Percent Change | November-18 | Percent Change | YTD-18 | YTD-19 | Percent Change |
|-----------------------------------|--------------|------------|-------------|----------------|-------------|----------------|--------|--------|----------------|
| Homicide                          | 0            | 0          | 0           |                | 0           |                | 2      | 2      | 0%             |
| Rape                              | 6            | 8          | 1           | -88%           | 4           | -75%           | 65     | 49     | -25%           |
| Robbery                           | 10           | 7          | 5           | -29%           | 8           | -38%           | 97     | 77     | -21%           |
| Aggravated Assault                | 38           | 35         | 30          | -14%           | 23          | 30%            | 367    | 338    | -8%            |
| <b>Total Violent Crimes</b>       | 54           | 50         | 36          | -28%           | 35          | 3%             | 531    | 466    | -12%           |
| Residential Burglaries            | 11           | 9          | 4           | -56%           | 12          | -67%           | 118    | 118    | 0%             |
| Commercial Burglaries             | 5            | 6          | 11          | 83%            | 4           | 175%           | 129    | 117    | -9%            |
| Burglary/Theft from Vehicle(BTFV) | 40           | 37         | 47          | 27%            | 38          | 24%            | 332    | 372    | 12%            |
| Grand Theft Auto (GTA)            | 8            | 18         | 19          | 6%             | 20          | -5%            | 168    | 167    | -1%            |
| Other Theft                       | 100          | 112        | 103         | -8%            | 114         | -10%           | 1275   | 1053   | -17%           |
| Arson                             | 1            | 1          | 2           | 100%           | 0           |                | 17     | 16     | -6%            |
| <b>Total Property Crimes</b>      | 165          | 183        | 186         | 2%             | 188         | -1%            | 2039   | 1843   | -10%           |

#### Part 1 Crimes