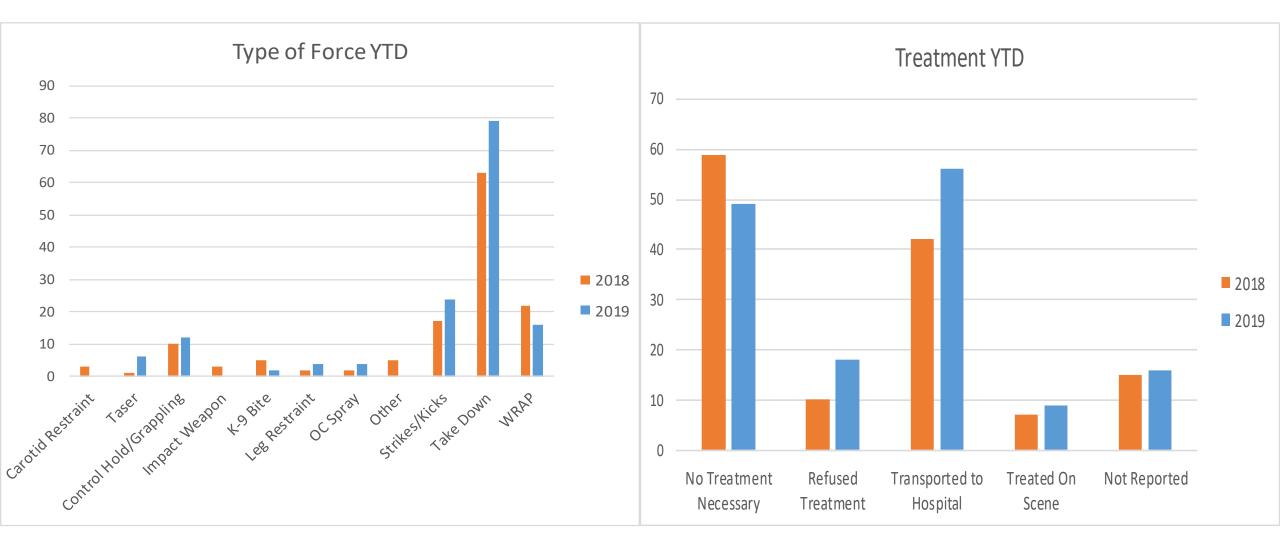

## Use of Force

| Use of Force Totals*           | September-19 | October-19 | November-19 | Percent Change | November-18 | Percent Change | YTD-18 | YTD-19 | Percent Change |
|--------------------------------|--------------|------------|-------------|----------------|-------------|----------------|--------|--------|----------------|
| Number of UOF                  | 16           | 15         | 15          | 0%             | 8           | 88%            | 133    | 148    | 11%            |
| Number of 148 PC/69 PC Reports | 36           | 27         | 31          | 15%            | 16          | 94%            | 296    | 300    | 1%             |
| Type of Force**                | September-19 | October-19 | November-19 | Percent Change | November-18 | Percent Change | YTD-18 | YTD-19 | Percent Change |
| Carotid Restraint              | 0            | 0          | 0           |                | 1           | -100%          | 3      | 0      | -100%          |
| Taser                          | 0            | 0          | 0           |                | 0           |                | 1      | 6      | 500%           |
| Control Hold/Grappling         | 0            | 4          | 0           | -100%          | 1           | -100%          | 10     | 12     | 20%            |
| Firearm                        | 0            | 0          | 0           |                | 0           |                | 0      | 1      |                |
| Extended Range Impact Weapon   | 0            | 0          | 0           |                | 0           |                | 0      | 0      |                |
| Impact Weapon                  | 0            | 0          | 0           |                | 0           |                | 3      | 0      | -100%          |
| K-9 Bite                       | 0            | 0          | 0           |                | 0           |                | 5      | 2      | -60%           |
| Leg Restraint                  | 1            | 1          | 0           | -100%          | 0           |                | 2      | 4      | 100%           |
| OC Spray                       | 1            | 0          | 1           |                | 0           |                | 2      | 4      | 100%           |
| Other                          | 0            | 0          | 0           |                | 1           | -100%          | 5      | 0      | -100%          |
| Strikes/Kicks                  | 2            | 2          | 2           | 0%             | 1           | 100%           | 17     | 24     | 41%            |
| Take Down                      | 8            | 8          | 11          | 38%            | 4           | 175%           | 63     | 79     | 25%            |
| WRAP                           | 4            | 0          | 1           |                | 0           |                | 22     | 16     | -27%           |
| Treatment                      | September-19 | October-19 | November-19 | Percent Change | November-18 | Percent Change | YTD-18 | YTD-19 | Percent Change |
| No Treatment Necessary         | 6            | 6          | 6           | 0%             | 5           | 20%            | 59     | 49     | -17%           |
| Refused Treatment              | 0            | 0          | 2           |                | 0           |                | 10     | 18     | 80%            |
| Transported to Hospital        | 8            | 6          | 4           | -33%           | 2           | 100%           | 42     | 56     | 33%            |
| Treated On Scene               | 1            | 1          | 0           | -100%          | 0           |                | 7      | 9      | 29%            |
| Not Reported                   | 1            | 2          | 3           | 50%            | 1           | 200%           | 15     | 16     | 7%             |
| Grand Total                    | 16           | 15         | 15          | 0%             | 8           | 88%            | 133    | 148    | 11%            |