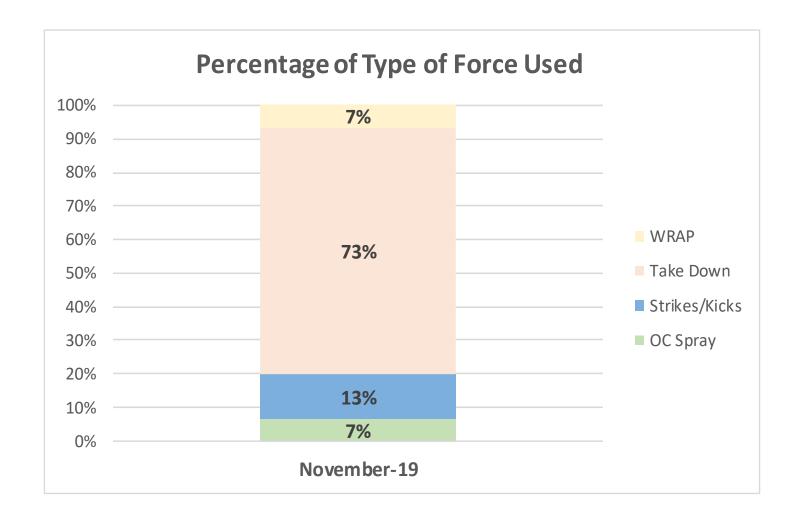

## Use of Force

| Percentage of Type of Force Used | November-19 |
|----------------------------------|-------------|
| Carotid Restraint                | 0%          |
| Taser                            | 0%          |
| Control Hold/Grappling           | 0%          |
| Firearm                          | 0%          |
| Extended Range Impact Weapon     | 0%          |
| Impact Weapon                    | 0%          |
| K-9 Bite                         | 0%          |
| Leg Restraint                    | 0%          |
| OC Spray                         | 7%          |
| Other                            | 0%          |
| Strikes/Kicks                    | 13%         |
| Take Down                        | 73%         |
| WRAP                             | 7%          |