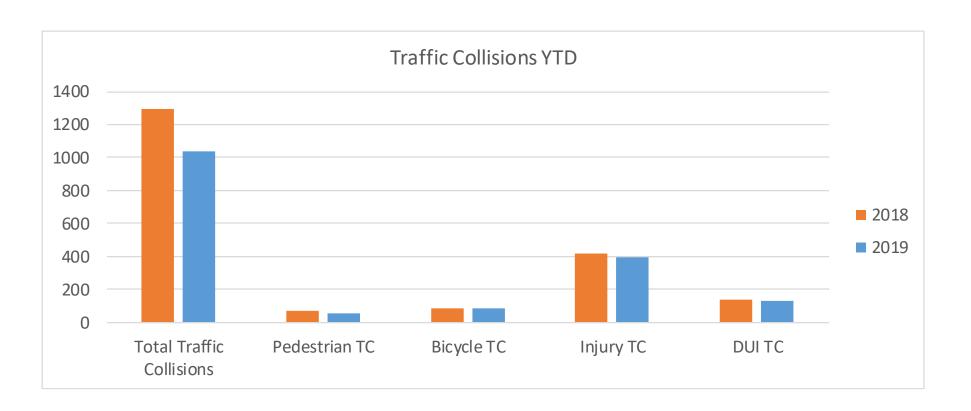

# Traffic Report

| Traffic                  | September-19 | October-19 | November-19 | Percent Change | November-18 | Percent Change | YTD-18 | YTD-19 | Percent Change |
|--------------------------|--------------|------------|-------------|----------------|-------------|----------------|--------|--------|----------------|
| Total Traffic Collisions | 79           | 112        | 84          | -25%           | 121         | -31%           | 1297   | 1037   | -20%           |
| Pedestrian TC            | 10           | 9          | 8           | -11%           | 3           | 167%           | 70     | 57     | -19%           |
| Bicycle TC               | 8            | 12         | 9           | -25%           | 5           | 80%            | 86     | 84     | -2%            |
| Injury TC                | 45           | 59         | 37          | -37%           | 40          | -8%            | 420    | 394    | -6%            |
| DUI TC                   | 12           | 10         | 20          | 100%           | 13          | 54%            | 138    | 127    | -8%            |